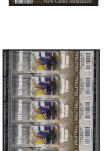

Sports Tickets- Set of 5 on 8 x 10 Paper with Individual Photo, Name, and Sport

| Jr. High Girls Volleyball | Jr. High Boys Football |
|---------------------------|------------------------|
| Jr. High Cross Country    | Sr. High Boys Football |
| Sr. High Cross County     | Sr. High Volleyball    |